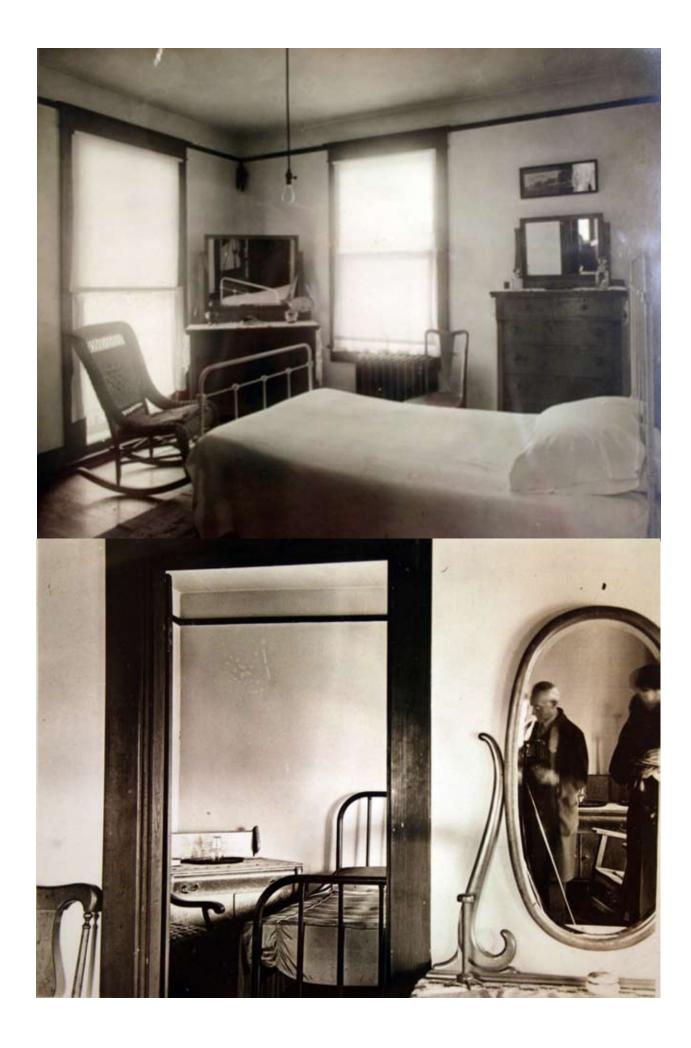

Image 32 (Above) L to R, Edge of Burdette, Pioner, Garage, and Walker (Below) Burdette, Pioner, Walker, Whitfield, Alpha Halls, LoC





Image 33 (Above) Burdette, Pioneer, 1930's or later, LoC (Below) Looking past Burdette to intersection of Deane, 50th, and Grant Streets





Image 34 (Above) Walker, Trades, Whitfield, Alpha (Below) Walker, Trades, Alpha, Post-1927, LoC





Image 35 (Above) Burdette, Walker, Trades, Alpha, and Whitfield from intersection of Dean, 50th, and Grant Stret, Post - 1927, Library of Congress USZ62-125609 (Below) Burroughs' Office





(This Page) Image 36 (Above) Office, Below (Dining Room) (Following Pages) Image 37 Siting Area in one of the Dormitories and Entryway, probably in Burdette, date unknown, LoC Image 38 Dormitory Rooms, date unknown, LoC









Image 39 (Above) Negro History Classroom, (Below) Health Science Classroom





Image 40 - National Training School Basketball team (above) on commencement platform (below) on steps of Whitfield, 1910's, LoC USZ62-108485 and USZ62-113555





(This Page) Image 41
National Capital Park and Planning Commission Annual Report for the Fiscal Year Ended June 30 1928 (Washington D.C. 1928), Chart 1 "Permanent System of Highways, p. 9
Watts Branch is in the upper right corner and the blocks in bold surround that National Training School for Women and Girls

(Next Page) Image 42 - Nannie Helen Burroughs' signature on the deed transferring parts of Lots 32 and 33 in Section No. 5 of the subdivision known as "Lincoln" to the National Capital Park and Planning Commission, 7 April 1941

Image 43 -