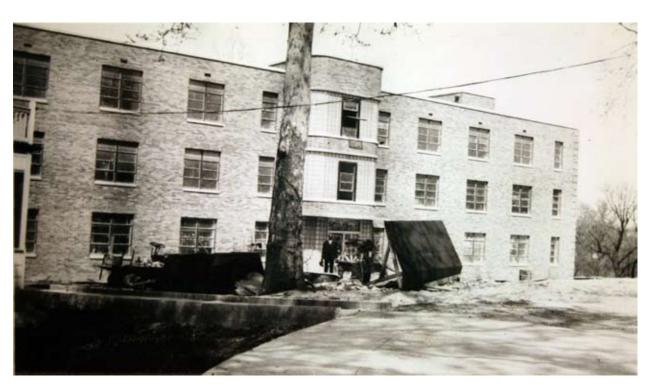

This Page - (Above) - Garage, probably the building specified "A" for auto next to the Community Service Building on the 1927 Sanborn map, 1930's or 40's, LoC

Image 19 (this page below and next page above) - Some of the Outbuildings on Campus