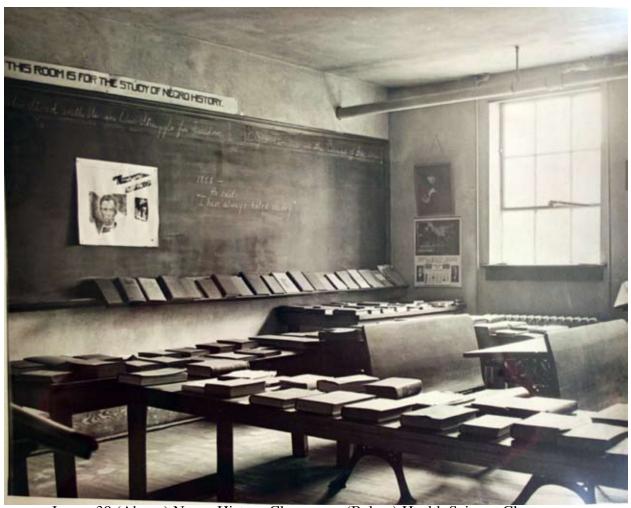

Image 32 (Above) L to R, Edge of Burdette, Pioner, Garage, and Walker (Below) Burdette, Pioner, Walker, Whitfield, Alpha Halls, LoC





Image 33 (Above) Burdette, Pioneer, 1930's or later, LoC (Below) Looking past Burdette to intersection of Deane, 50th, and Grant Streets





Image 34 (Above) Walker, Trades, Whitfield, Alpha (Below) Walker, Trades, Alpha, Post-1927, LoC





Image 35 (Above) Burdette, Walker, Trades, Alpha, and Whitfield from intersection of Dean, 50th, and Grant Stret, Post - 1927, Library of Congress USZ62-125609 (Below) Burroughs' Office





(This Page) Image 36 (Above) Office, Below (Dining Room) (Following Pages) Image 37 Siting Area in one of the Dormitories and Entryway, probably in Burdette, date unknown, LoC Image 38 Dormitory Rooms, date unknown, LoC









Image 39 (Above) Negro History Classroom, (Below) Health Science Classroom





Image 40 - National Training School Basketball team (above) on commencement platform (below) on steps of Whitfield, 1910's, LoC USZ62-108485 and USZ62-113555





(This Page) Image 41
National Capital Park and Planning Commission Annual Report for the Fiscal Year Ended June 30 1928 (Washington D.C. 1928), Chart 1 "Permanent System of Highways, p. 9
Watts Branch is in the upper right corner and the blocks in bold surround that National Training School for Women and Girls

(Next Page) Image 42 - Nannie Helen Burroughs' signature on the deed transferring parts of Lots 32 and 33 in Section No. 5 of the subdivision known as "Lincoln" to the National Capital Park and Planning Commission, 7 April 1941

Image 43 - Co