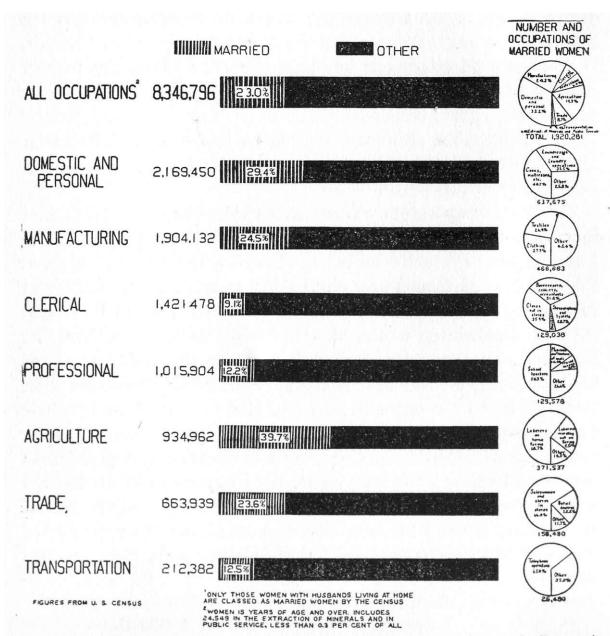

Image 27 -Occupations of Gainfully Employed Married Women of All Races, 1920 Statistics from the Women's Bureau printed on page 42 of A History of Women's Education in the United States

(Courtesy of the Women's Bureau)

MARRIED WOMEN GAINFULLY EMPLOYED, 1920 PER CENT OF ALL EMPLOYED WOMEN

Image 28 (Above) - Precentage of State Population that are African - American in 1910, from Negro Population in the United States 1790-1915, p. 47