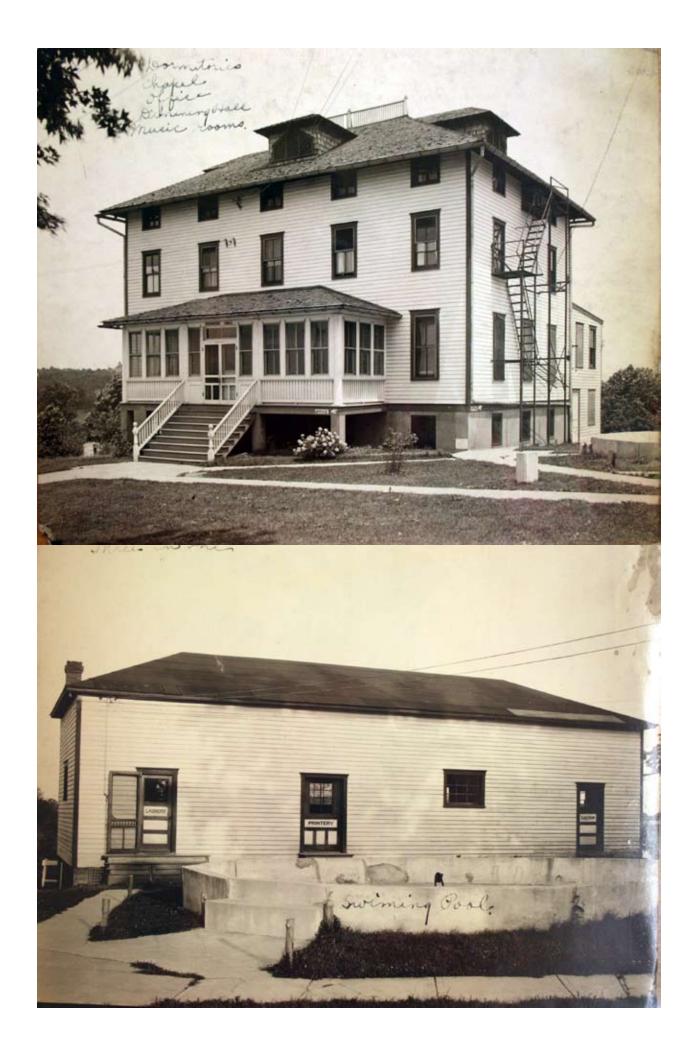

Previous Page - Image 16 (Above) - Pioneer Hall, 1920's or early 1930's Image 17 (Below) Three in One Building

This Page - (Above) Swimming Pool in front of Three-in-One Building Image 18 (Below) Printery in Three-in-One