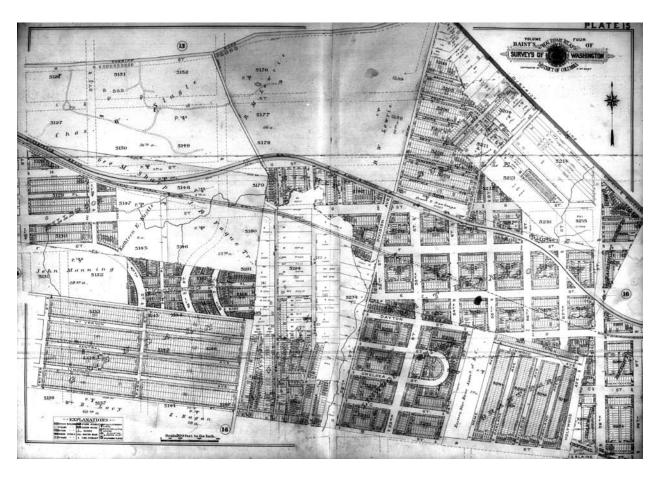

Image 21 - 1919-21 Baist Map Volume 4, Plate 15 close up of Block 5194

Image 22 - 1924-28 Baist Map Volume 4, Plate 15 close up of Block 5194

This Page: Image 23 - "Library with 4,000 books and Store", The National Training School's Community Service building, 1930's, Library of Congress image USZ62-113208.