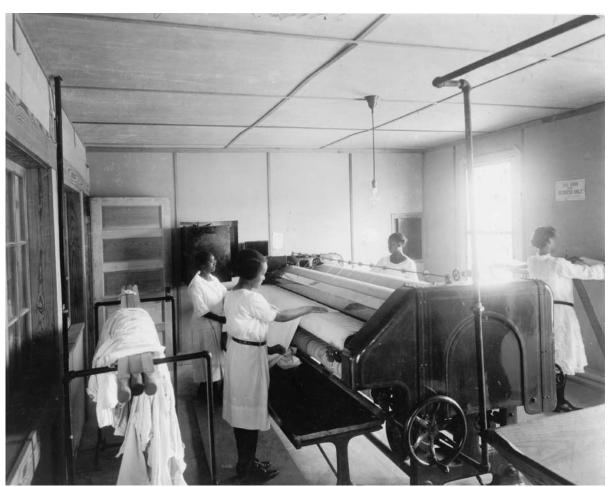

Images 24B - Both pictures are of students and employees of Sunlight Laundry, 1920's or 30's. Nannie Helen Burroughs appears in both pictures in Brown. LoC

Images 25A (Above) - Students at work in the Laundry's mangle room, LoC (Below) - Interior shot of an administrative office for the School, most likely in the Trades Hall