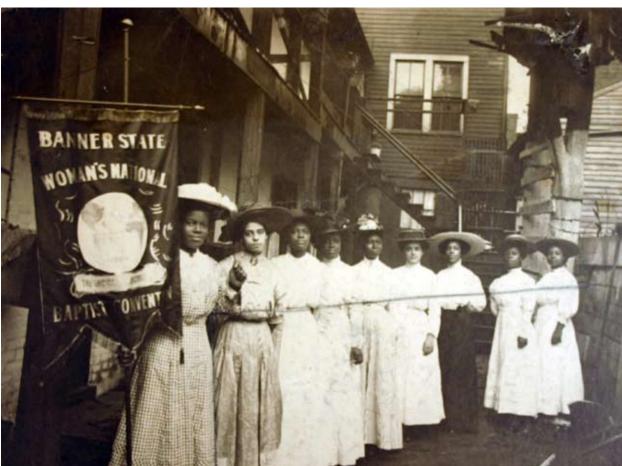

|

(Below) Image 43



Image 44 - 1937-43 Baist Map Volume 4, Plate 15 close up of Block 5194



Image 45 - 1945-50 Baist Map Volume 4, Plate 15 close up of Block 5194



Image 46 - 1954-59 Baist Map Volume 4, Plate 15 close up of Block 5194



Image 47 - 1956-60 Sanborn Map Volume 9, Sheet 917





Image 48 (This Page and Next Page) Photographs of the new dormitory and the adjoining campus buildings at the dedication 9 July 1956, LoC











(This Page) Image 49 New Dormitory and Room in it, 1950's, LoC (Following Page) Image 50 - (Above) The Chapel under construction, 1950's Image 51 (Below) - Burroughs holding banner in front of 9 other delegates to the Women's National Baptist Convention, c.1905-15, LoC











Image 53 - Graduates of the National Training School;

middle photograph has Budette Home and Pioneer Hall in background, c. 1920's based upon Pioneer Hall's porch;

bottom photograph in front of Alpha Hall; two LoC numbers: USZ62-92858 and USZ61-2220, c.1910-1920







Image 54 - The Chapel as it currently stands on the Nannie Helen Burroughs School Site. R.R.S. Stewart took it and all of the following pictures 16 November 2007.





Image 55 (above) the 1956 dormitory as it currently stands, used as a community center by the District of Columbia

(below) The 1971 elementary school building





Image 56
(above) 1971 Nannie Helen Burroughs Elementary School
(below) looking along back (east) facade of Trades Hall to Elementary School





Image 57
(above) Trades Hall as Progressive