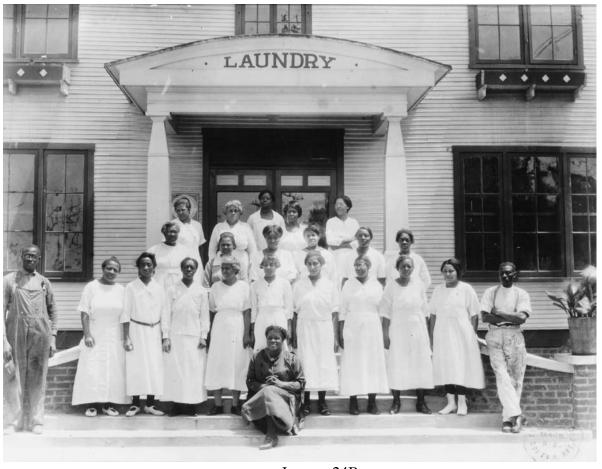

Images 24B - Both pictures are of students and employees of Sunlight Laundry, 1920's or 30's. Nannie Helen Burroughs appears in both pictures in Brown. LoC

Images 25A (Above) - Students at work in the Laundry's mangle room, LoC (Below) - Interior shot of an administrative office for the School, most likely in the Trades Hall