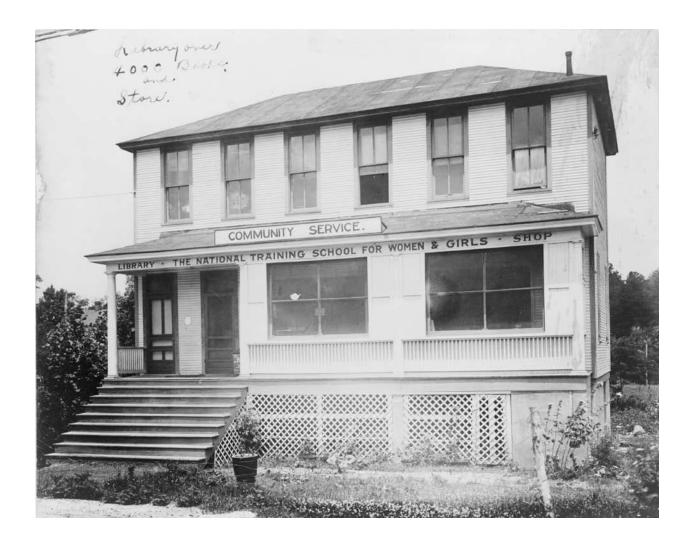

Image 21 - 1919-21 Baist Map Volume 4, Plate 15 close up of Block 5194

Image 22 - 1924-28 Baist Map Volume 4, Plate 15 close up of Block 5194

This Page: Image 23 - "Library with 4,000 books and Store", The National Training School's Community Service building, 1930's, Library of Congress image USZ62-113208.