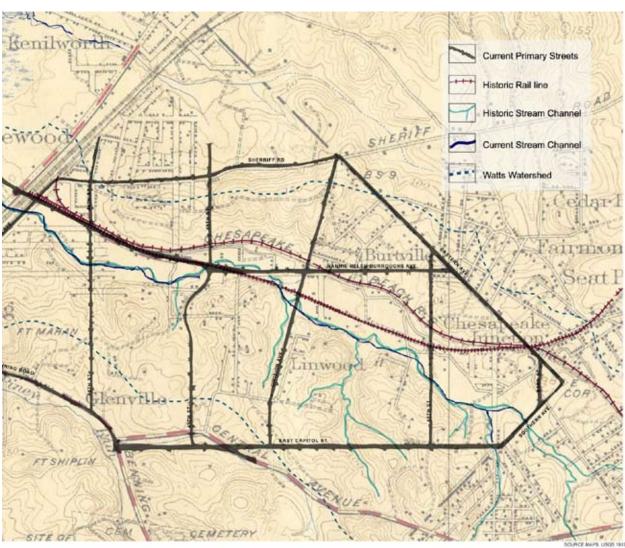

Image 20 (next page below) - "Historic Flows and Settlement" overlaid on 1917 USGS map, from "Green Neighborhood, Green Watershed: Greening the Watts Branch Stream Valley", prepared by Julie Bargman's and William's Morrish'