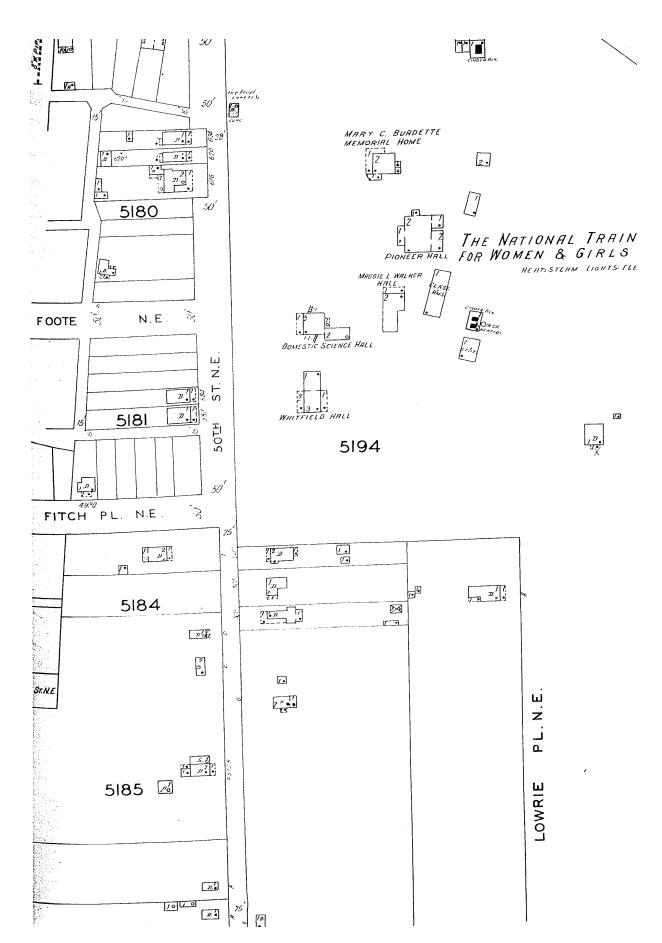

Image 9 - 1913 Baist Map Volume 4, Plate 15 close up of Block 5194

Image 11 - Whitfield Hall "Dormitories and Recreation Room", 1930's, from the National Training School Photography Collection, Prints and Photographs Division, Library of Congress, Washington, D.C., hereafter "LoC". Like most of the pictures in the collection, it is unnumbered.