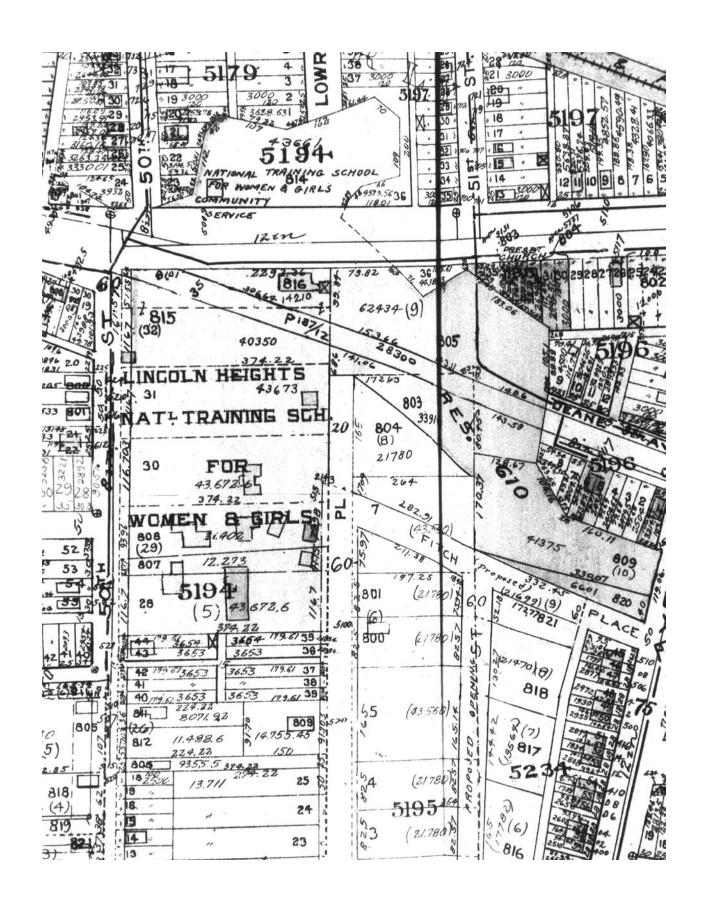

Image 2 - 1903 Baist Map, Volume 3, Plate 32, Close up of Block 5194

(Above) Image 3 - 1903 Baist Map, Volume 3, Plate 32

Image 5 - 1907 Baist Map, Volume 4, Plate 15, Close up of block 5194

Image 6 - 1916 Sanborn Map Volume 3, Sheet 373