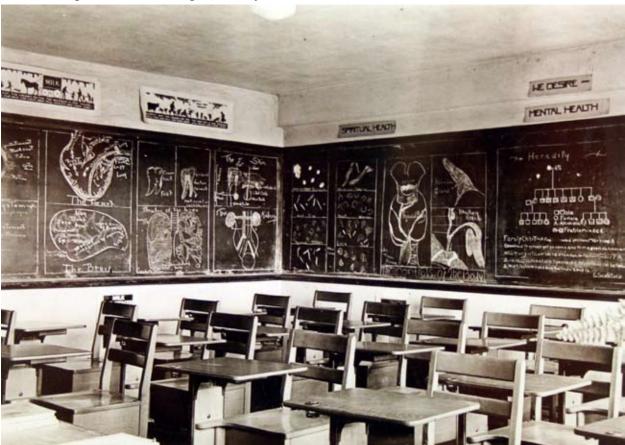

) Burdette, Pioner, Walker, Whitfield, Alpha Halls, LoC





Image 33 (Above) Burdette, Pioneer, 1930's or later, LoC (Below) Looking past Burdette to intersection of Deane, 50th, and Grant Streets





Image 34 (Above) Walker, Trades, Whitfield, Alpha (Below) Walker, Trades, Alpha, Post-1927, LoC





Image 35 (Above) Burdette, Walker, Trades, Alpha, and Whitfield from intersection of Dean, 50th, and Grant Stret, Post - 1927, Library of Congress USZ62-125609 (Below) Burroughs' Office





(This Page) Image 36 (Above) Office, Below (Dining Room) (Following Pages) Image 37 Siting Area in one of the Dormitories and Entryway, probably in Burdette, date unknown, LoC Image 38 Dormitory Rooms, date unknown, LoC









Image 39 (Above) Negro History Classroom, (Below) Health Science Classroom





Image 40 - National Training School Basketball team (above) on commencement platform (below) on steps of Whitfield, 1910's, LoC USZ62-108485 and USZ62-113555





(This Page) Image 41
National Capital Park and Planning Commission Annual Report for the Fiscal Year Ended June 30 1928 (Washington D.C. 1928), Chart 1 "Permanent System of Highways, p. 9
Watts Branch is in the upper right corner and the blocks in bold surround that National Training School for Women and Girls

(Next Page) Image 42 - Nannie Helen Burroughs' signature on the deed transferring parts of Lots 32 and 33 in Section No. 5 of the subdivision known as "Lincoln" to the National Capital Park and Planning Commission, 7 April 1941

Image 43 - Community Service Building without sign, most likely it its empty state in betwe