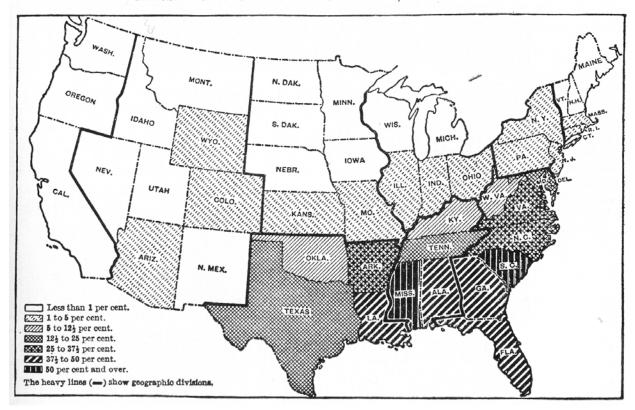

MARRIED WOMEN GAINFULLY EMPLOYED, 1920 PER CENT OF ALL EMPLOYED WOMEN

Image 28 (Above) - Precentage of State Population that are African - American in 1910, from Negro Population in the United States 1790-1915, p. 47