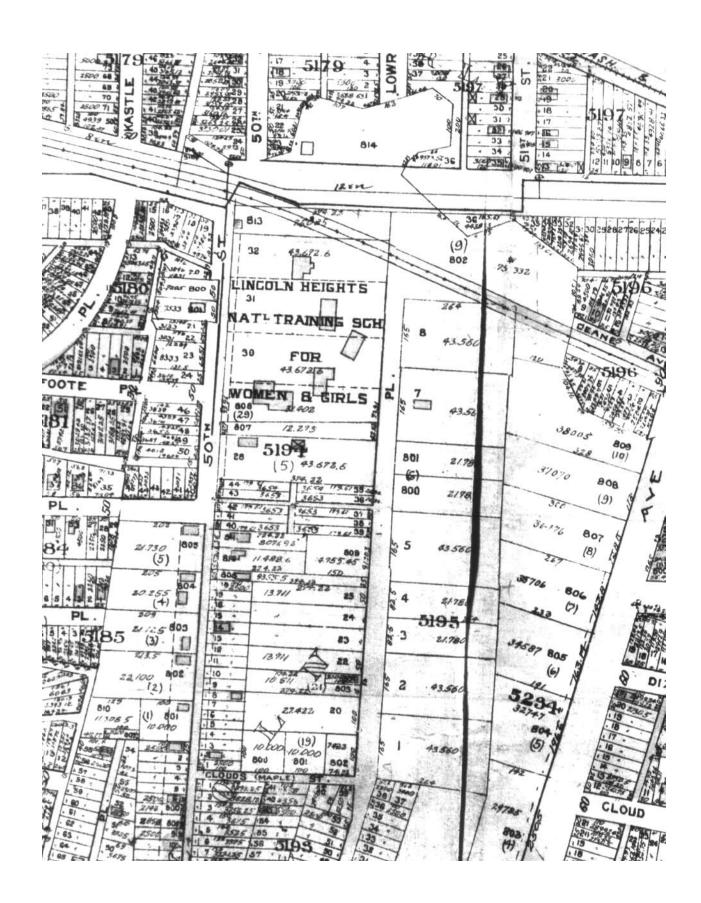

Image 21 - 1919-21 Baist Map Volume 4, Plate 15 close up of Block 5194

Image 22 - 1924-28 Baist Map Volume 4, Plate 15 close up of Block 5194

This Page: Image 23 - "Library with 4,000 books and Store", The National Training School's Community Service building, 1930's, Library of Congress image USZ62-113208.