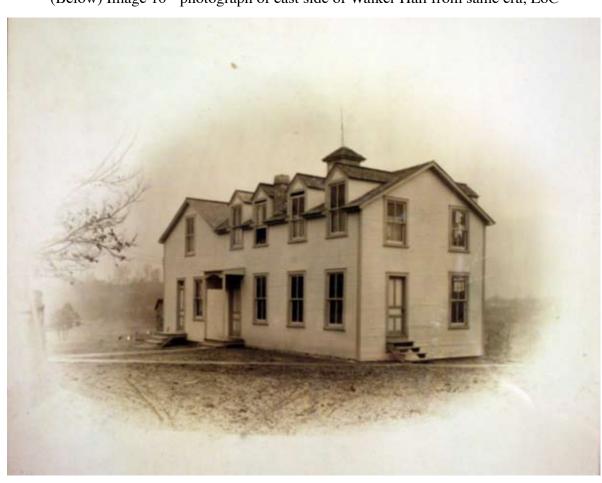

Does not show whole neigbothood, just the National Training School as a n insert on the sheet.

Image 7 - 1927 Sanborn Map Volume 3, Sheet 917

(Above) Image 8 - early (between 1910 and 1913), LoC sentimentalized photograph of Alpha and Walker Halls. (Below) Image 10 - photograph of east side of Walker Hall from same era, LoC