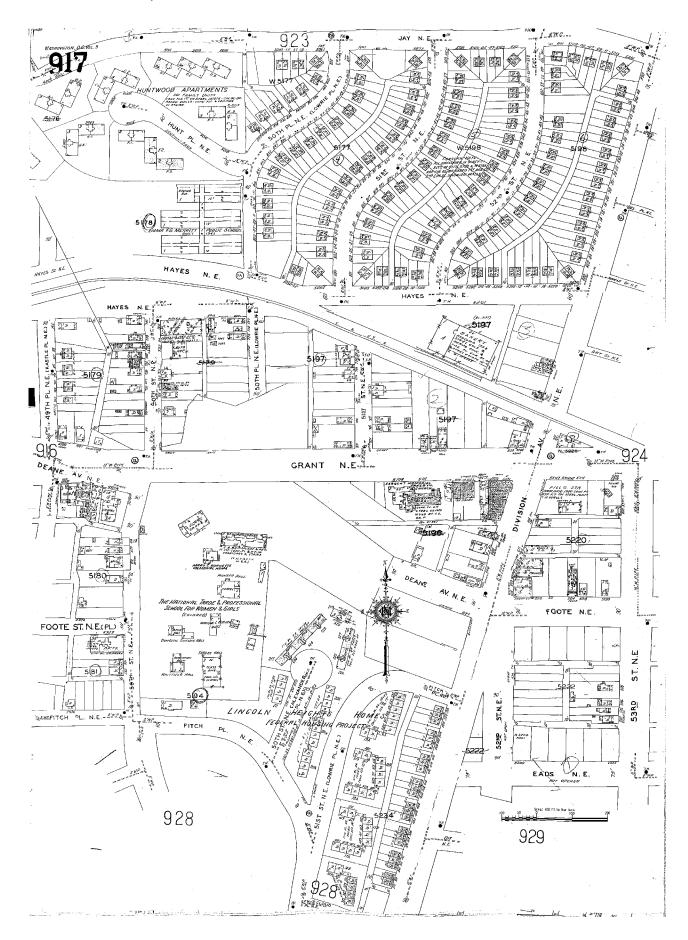

Does not show whole neigbothood, just the National Training School as a n insert on the sheet.

Image 7 - 1927 Sanborn Map Volume 3, Sheet 917

(Above) Image 8 - early (between 1910 and 1913), LoC sentimentalized photograph of Alpha and Walker Halls. (Below) Image 10 - photograph of east side of Walker Hall from same era, LoC