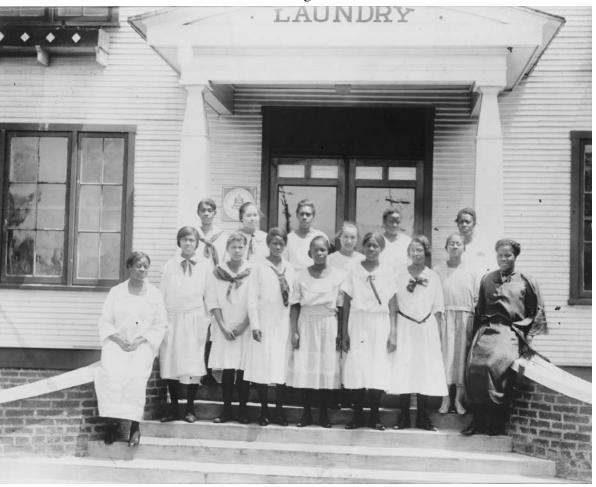

Images 24B - Both pictures are of students and employees of Sunlight Laundry, 1920's or 30's. Nannie Helen Burroughs appears in both pictures in Brown. LoC

Images 25A (Above) - Students at work in the Laundry's mangle room, LoC (Below) - Interior shot of an administrative office for the School, most likely in the Trades Hall