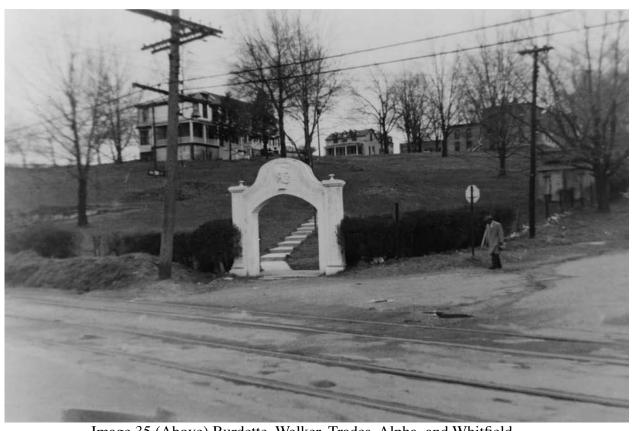

Does not show whole neigbothood, just the National Training School as a n insert on the sheet.

Image 7 - 1927 Sanborn Map Volume 3, Sheet 917

(Above) Image 8 - early (between 1910 and 1913), LoC sentimentalized photograph of Alpha and Walker Halls. (Below) Image 10 - photograph of east side of Walker Hall from same era, LoC