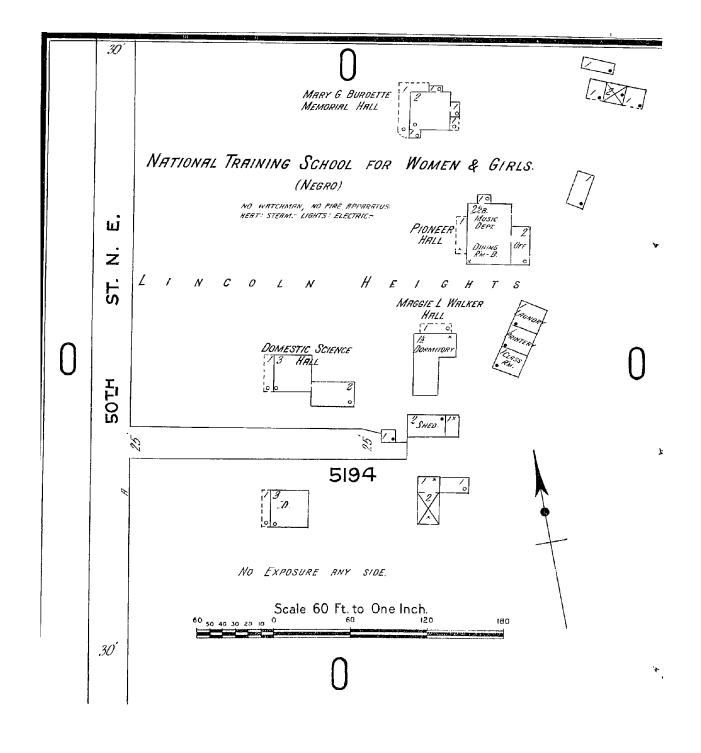

Image 2 - 1903 Baist Map, Volume 3, Plate 32, Close up of Block 5194

(Above) Image 3 - 1903 Baist Map, Volume 3, Plate 32

Image 5 - 1907 Baist Map, Volume 4, Plate 15, Close up of block 5194

Image 6 - 1916 Sanborn Map Volume 3, Sheet 373