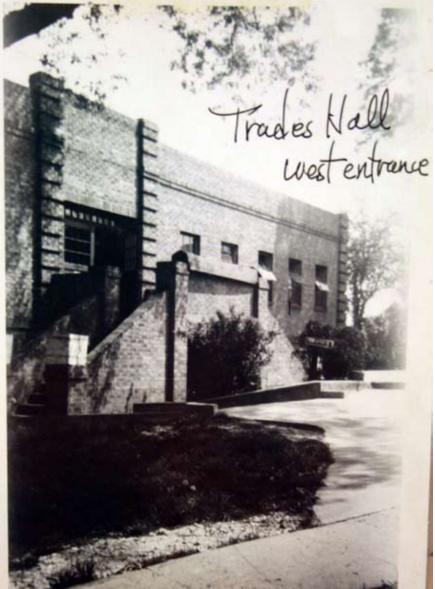

Images 25B - Both pictues are of the Trades Hall: top, 1930; bottom - 1940's or 50's, LoC.

Images 24A

Images 24B

Previous Page - Images 25A

This Page - Images 25B

Image 26 - 1928-31 Baist Map Volume 4, Plate 15 close up of Block 5194