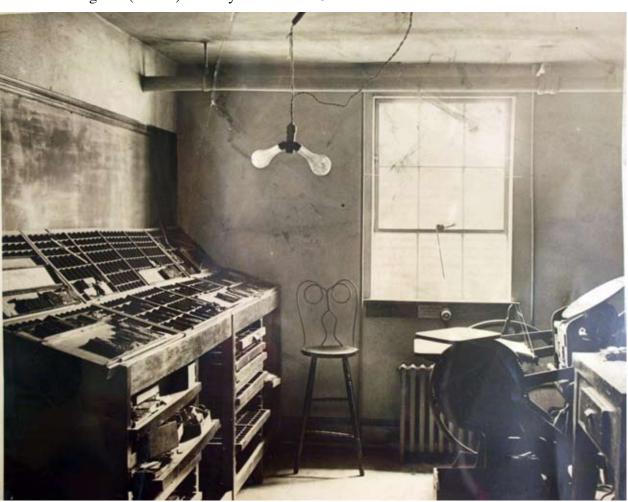

Previous Page - Image 16 (Above) - Pioneer Hall, 1920's or early 1930's Image 17 (Below) Three in One Building

This Page - (Above) Swimming Pool in front of Three-in-One Building Image 18 (Below) Printery in Three-in-One