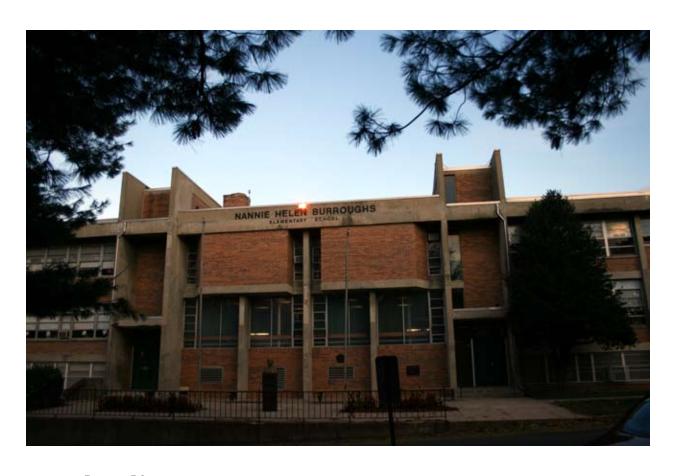

Image 1 - Nannie Helen Burroughs as a young woman, from top to bottom their Library of Congress reproduction numbers are LC-USZC2-6170 (LC-USZ62-62590) c1900, LC-USZ62-99117 (3b45093u) c1910, and LOT 12572-1 c.1905,