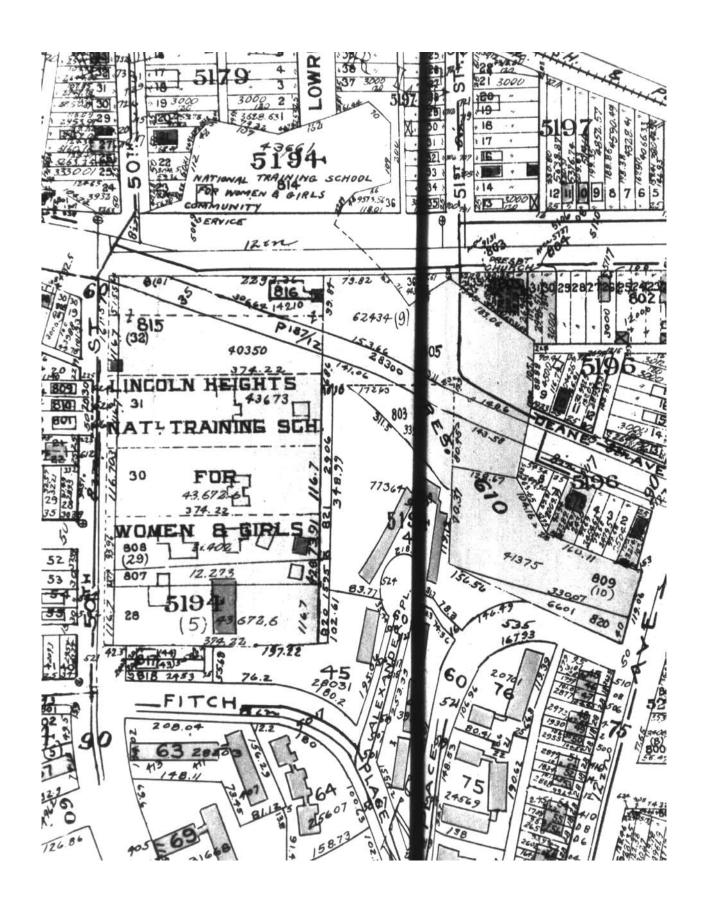

Image 2 - 1903 Baist Map, Volume 3, Plate 32, Close up of Block 5194

(Above) Image 3 - 1903 Baist Map, Volume 3, Plate 32

Image 5 - 1907 Baist Map, Volume 4, Plate 15, Close up of block 5194

Image 6 - 1916 Sanborn Map Volume 3, Sheet 373