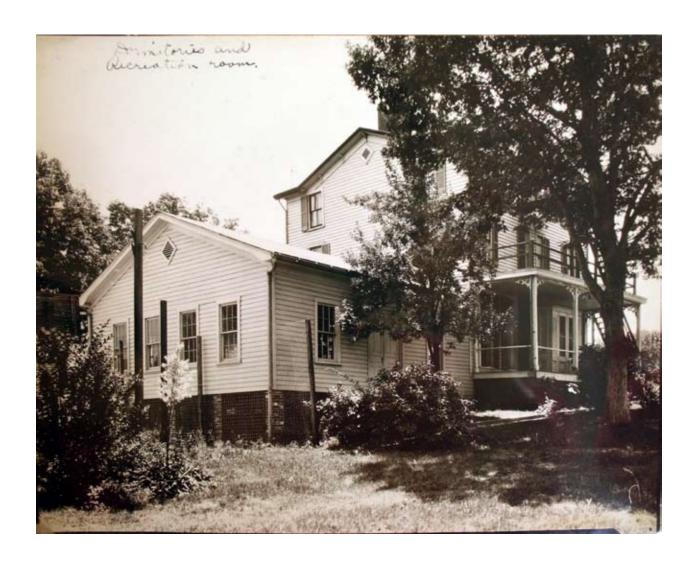

Image 9 - 1913 Baist Map Volume 4, Plate 15 close up of Block 5194

Image 11 - Whitfield Hall "Dormitories and Recreation Room", 1930's, from the National Training School Photography Collection, Prints and Photographs Division, Library of Congress, Washington, D.C., hereafter "LoC". Like most of the pictures in the collection, it is unnumbered.