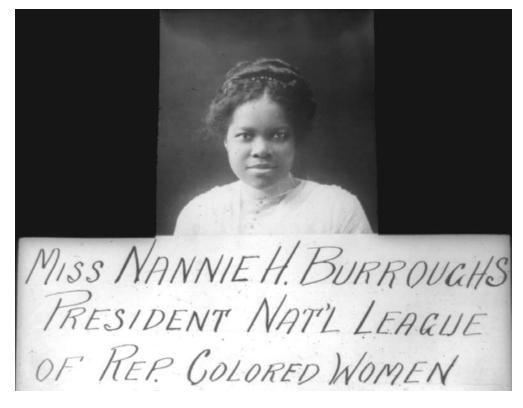

Image 1 - Nannie Helen Burroughs as a young woman, from top to bottom their Library of Congress reproduction numbers are LC-USZC2-6170 (LC-USZ62-62590) c1900, LC-USZ62-99117 (3b45093u) c1910, and LOT 12572-1 c.1905,