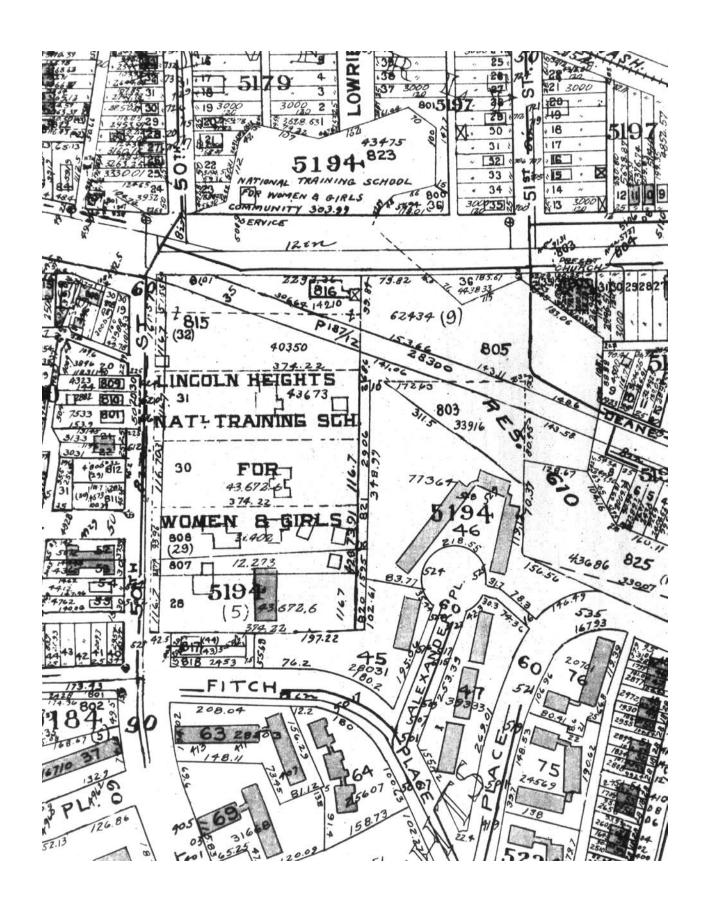

Image 9 - 1913 Baist Map Volume 4, Plate 15 close up of Block 5194

Image 11 - Whitfield Hall "Dormitories and Recreation Room", 1930's, from the National Training School Photography Collection, Prints and Photographs Division, Library of Congress, Washington, D.C., hereafter "LoC". Like most of the pictures in the collection, it is unnumbered.