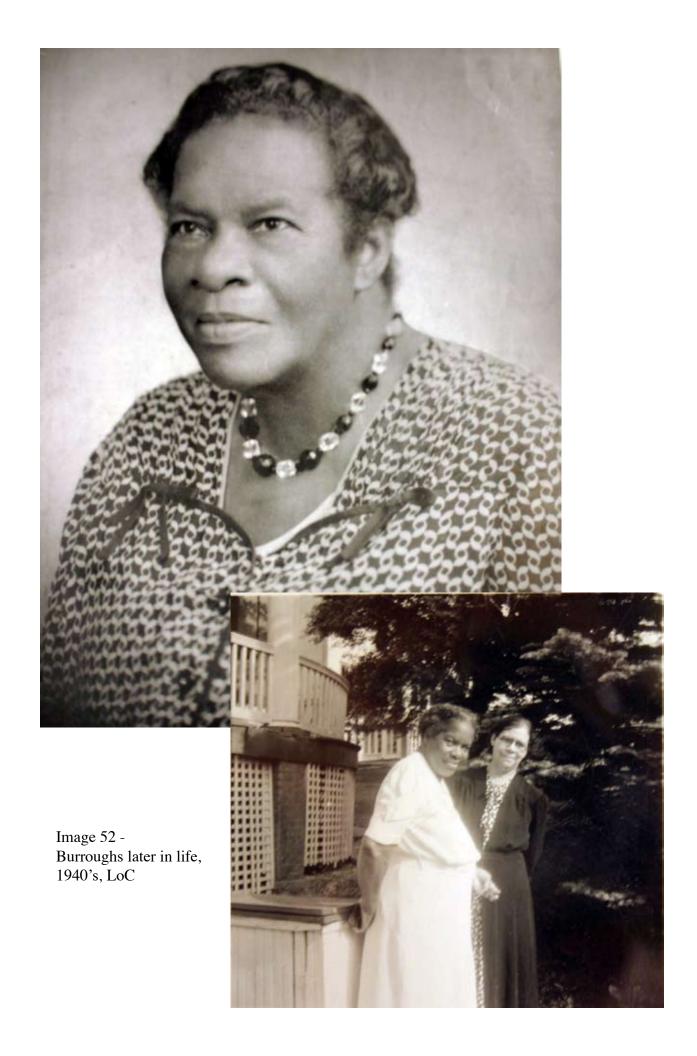

Image 1 - Nannie Helen Burroughs as a young woman, from top to bottom their Library of Congress reproduction numbers are LC-USZC2-6170 (LC-USZ62-62590) c1900, LC-USZ62-99117 (3b45093u) c1910, and LOT 12572-1 c.1905,