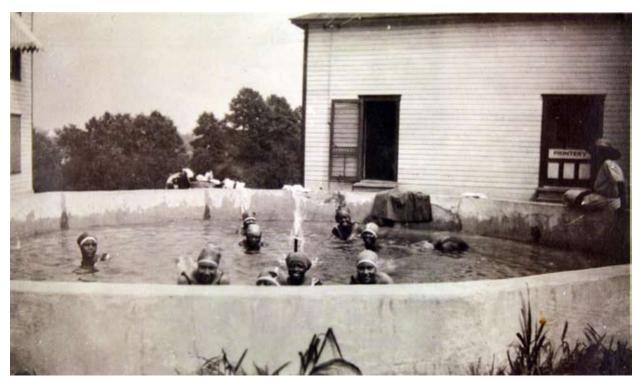

Previous Page - Image 16 (Above) - Pioneer Hall, 1920's or early 1930's Image 17 (Below) Three in One Building

This Page - (Above) Swimming Pool in front of Three-in-One Building Image 18 (Below) Printery in Three-in-One