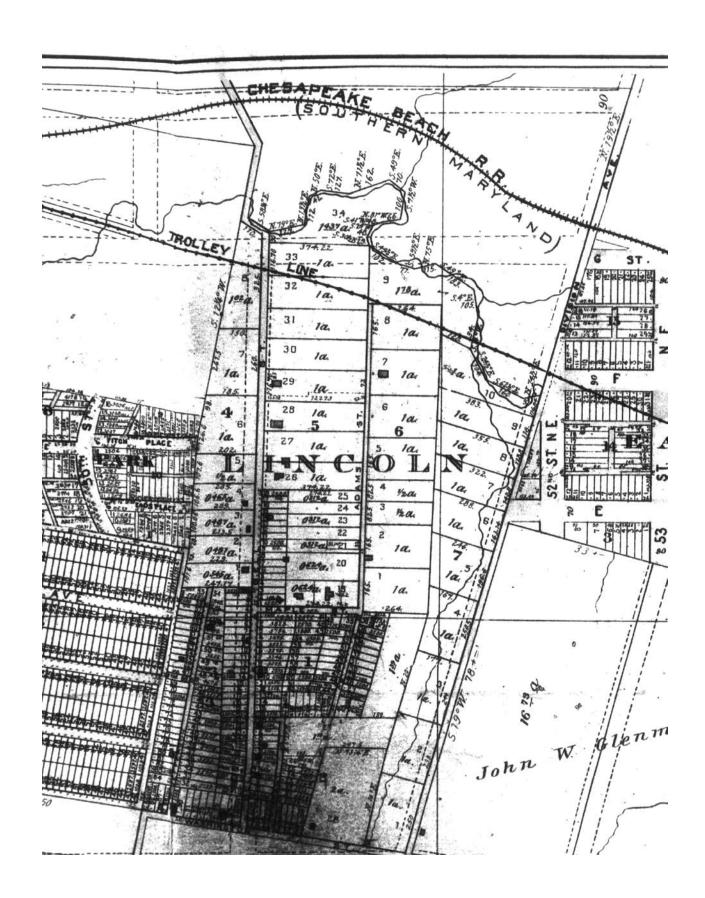

Image 2 - 1903 Baist Map, Volume 3, Plate 32, Close up of Block 5194

(Above) Image 3 - 1903 Baist Map, Volume 3, Plate 32

Image 5 - 1907 Baist Map, Volume 4, Plate 15, Close up of block 5194

Image 6 - 1916 Sanborn Map Volume 3, Sheet 373