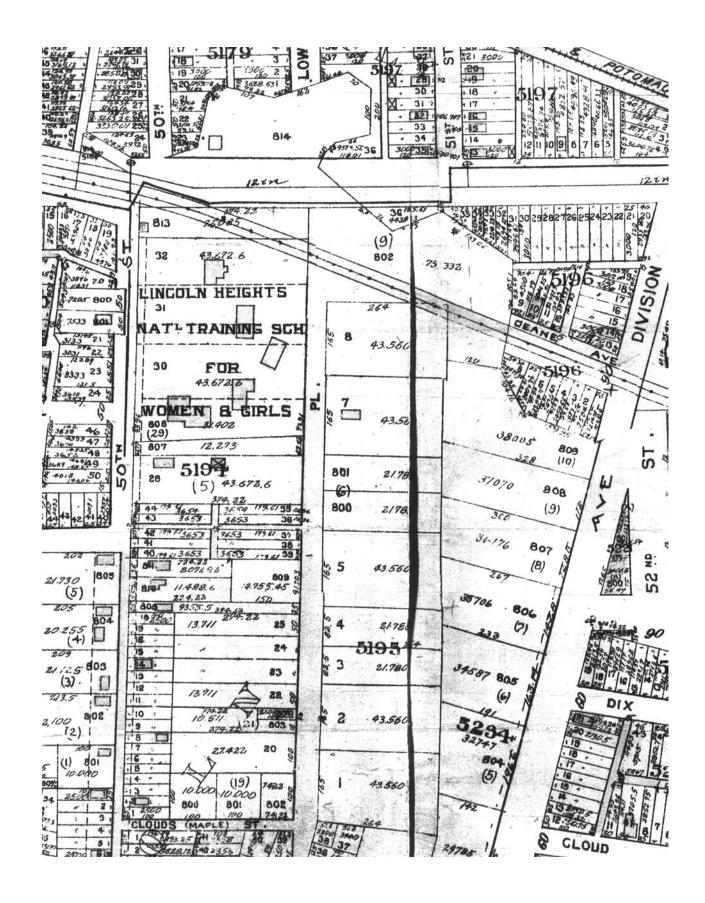

Image 2 - 1903 Baist Map, Volume 3, Plate 32, Close up of Block 5194

(Above) Image 3 - 1903 Baist Map, Volume 3, Plate 32

Image 5 - 1907 Baist Map, Volume 4, Plate 15, Close up of block 5194

Image 6 - 1916 Sanborn Map Volume 3, Sheet 373