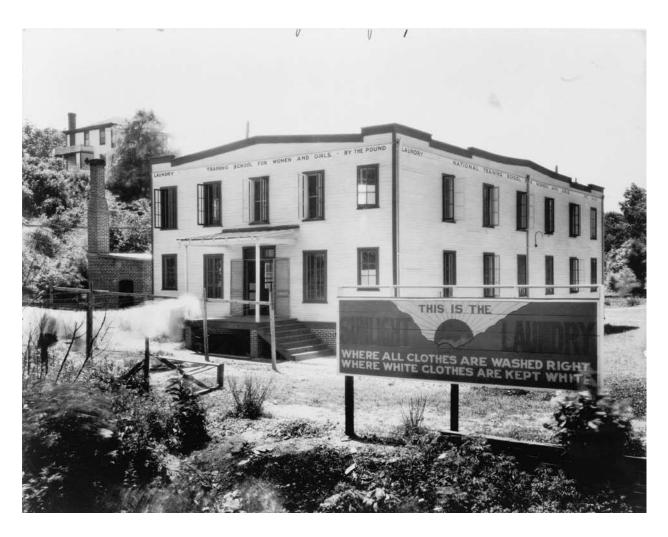

## Following Pages:

Images 24A (Above) - Sunlight Laundry as it looked while in use from the side facing Watts Branch and Grat N.E. (later Nannie Helen Burroughs Avenue), 1930's, LoC USZ62 - 104412

(Below) The abandoned Laundry after the land has been sold to the National Capitol Parks and Planning Commission, taken from the side facing the Columbia Trolley Line and the National Training School's campus, 1940's or 50's, LoC