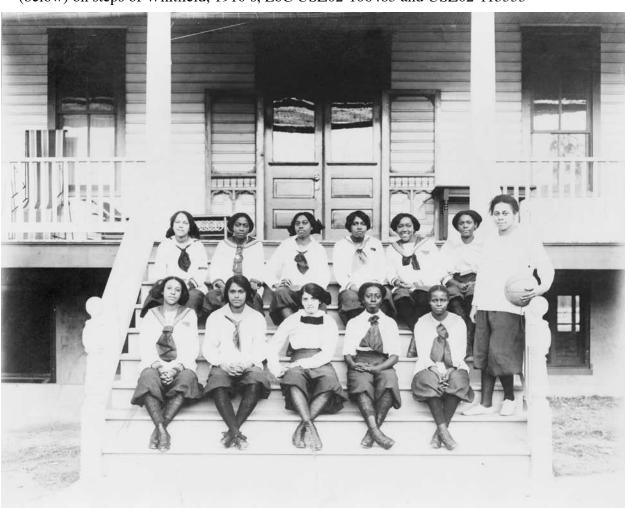

Image 9 - 1913 Baist Map Volume 4, Plate 15 close up of Block 5194

Image 11 - Whitfield Hall "Dormitories and Recreation Room", 1930's, from the National Training School Photography Collection, Prints and Photographs Division, Library of Congress, Washington, D.C., hereafter "LoC". Like most of the pictures in the collection, it is unnumbered.