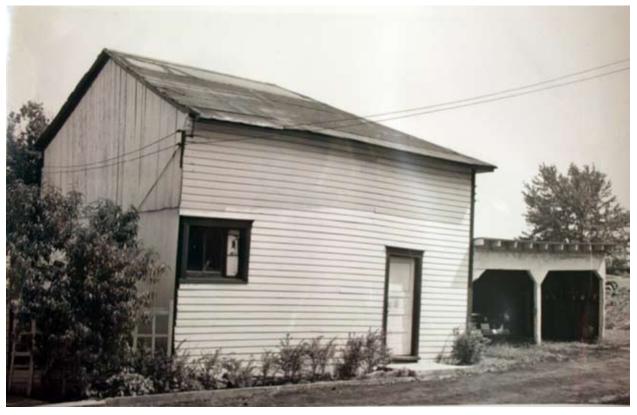

This Page - (Above) - Garage, probably the building specified "A" for auto next to the Community Service Building on the 1927 Sanborn map, 1930's or 40's, LoC

Image 19 (this page below and next page above) - Some of the Outbuildings on Campus