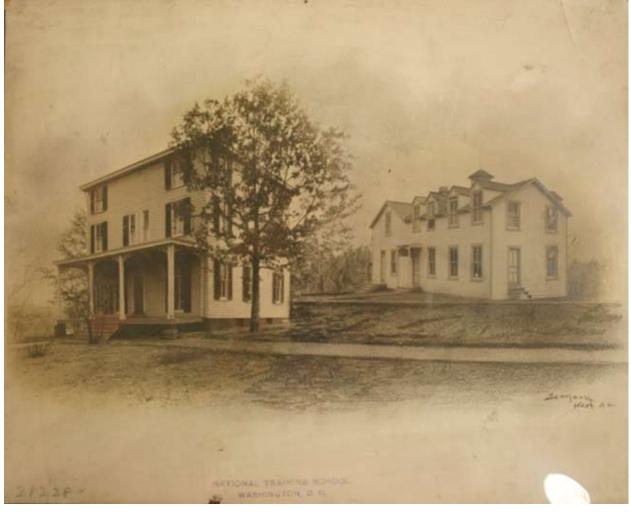

Does not show whole neigbothood, just the National Training School as a n insert on the sheet.

Image 7 - 1927 Sanborn Map Volume 3, Sheet 917

(Above) Image 8 - early (between 1910 and 1913), LoC sentimentalized photograph of Alpha and Walker Halls. (Below) Image 10 - photograph of east side of Walker Hall from same era, LoC