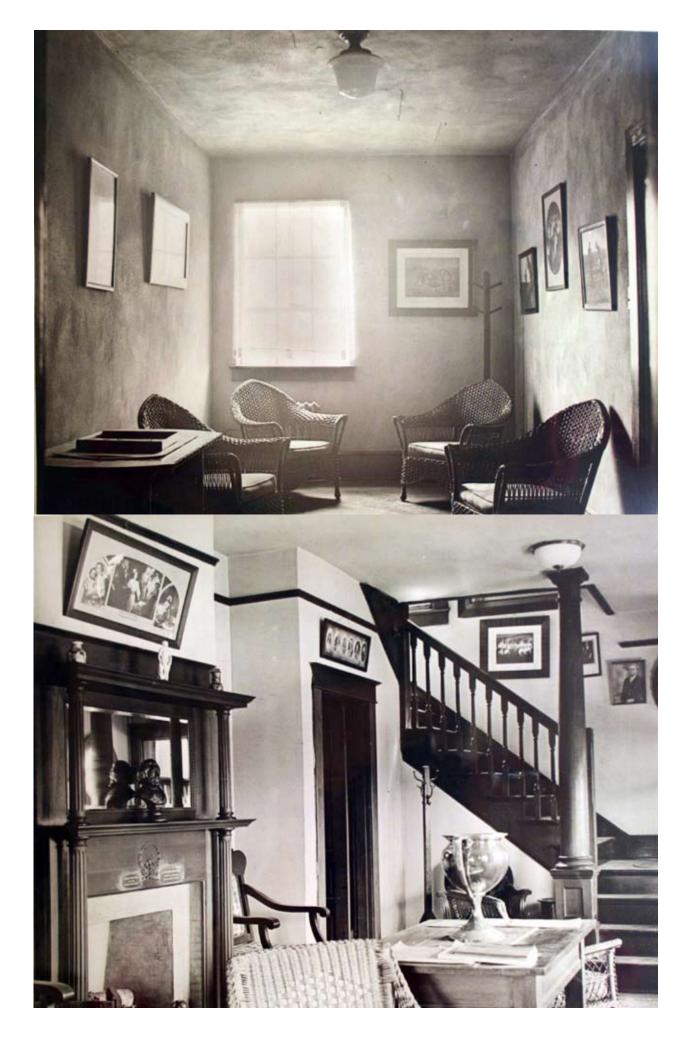

Image 32 (Above) L to R, Edge of Burdette, Pioner, Garage, and Walker (Below) Burdette, Pioner, Walker, Whitfield, Alpha Halls, LoC





Image 33 (Above) Burdette, Pioneer, 1930's or later, LoC (Below) Looking past Burdette to intersection of Deane, 50th, and Grant Streets





Image 34 (Above) Walker, Trades, Whitfield, Alpha (Below) Walker, Trades, Alpha, Post-1927, LoC





Image 35 (Above) Burdette, Walker, Trades, Alpha, and Whitfield from intersection of Dean, 50th, and Grant Stret, Post - 1927, Library of Congress USZ62-125609 (Below) Burroughs' Office





(This Page) Image 36 (Above) Office, Below (Dining Room) (Following Pages) Image 37 Siting Area in one of the Dormitories and Entryway, probably in Burdette, date unknown, LoC Image 38 Dormitory Rooms, date unknown, LoC









Image 39 (Above) Negro History Classroom, (Below) Health Science Classroom





Image 40 - National Training School Basketball team (above) on commencement platform (below) on steps of Whitfield, 1910's, LoC USZ62-108485 and USZ62-113555





(This Page) Image 41
National Capital Park and Planning Commission Annual Report for the Fiscal Year Ended June 30 1928 (Washington D.C. 1928), Chart 1 "Permanent System of Highways, p. 9
Watts Branch is in the upper right corner and the blocks in bold surround that National Training School for Women and Girls

(Next Page) Image 42 - Nannie Helen Burroughs' signature on the deed transferring parts of Lots 32 and 33 in Section No. 5 of the subdivision known as "Lincoln" to the National Capital Park and Planning Commission, 7 April 1941

Image 43